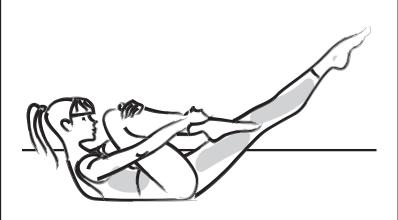

**Goal:** to stretch and lengthenyour legs, openyour lower back and work on your powerhouse.

PILATE S<sup>®</sup> single leg stretch

Pull your right leg toward you and bend it as far as possible towards your chest, inhaling slowly. Lift your chin towards your chest. Place your left handon your right knee and your right handon your right ankle. This handposition is used to keep the ankle, knee and hip aligned.