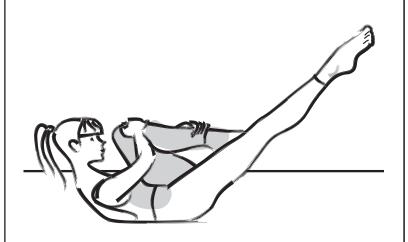

**2** • Exhaling slowly, changelegs and repeat with the left leg. Be sure to extend the right leg out. Repeat between 5 and 10 repetitions.